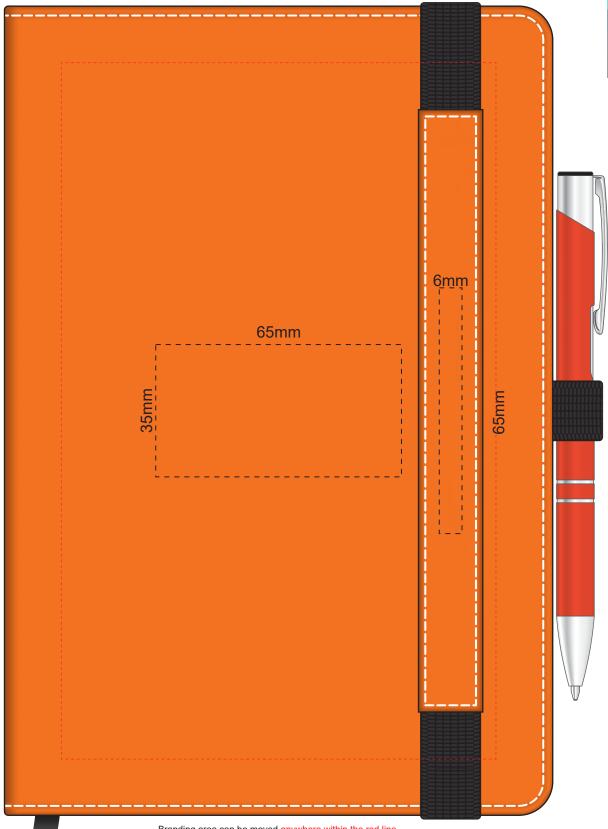

100% of Actual Size Pad Print

100% of Actual Size Pad Print

Branding area can be moved anywhere within the red line.

100% of Actual Size Screen Print (One Colour Only) <u>115mm</u>

100% of Actual Size Thermo Debossing Thermo Debossing XL 110mm 180mm 90mm Print area 110 x 90mm is moveable within the XL deboss area and can rotate to suit.