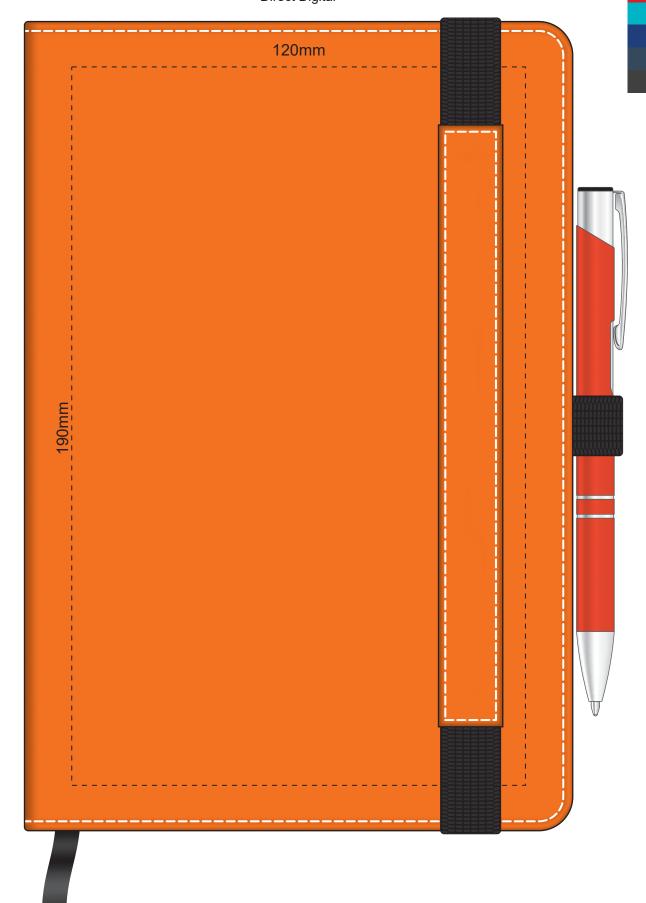

100% of Actual Size Pad Print

100% of Actual Size Pad Print

Branding area can be moved anywhere within the red line.

100% of Actual Size Screen Print (One Colour Only) <u>115mm</u>

100% of Actual Size Thermo Debossing Thermo Debossing XL 110mm 180mm 90mm Print area 110 x 90mm is moveable within the XL deboss area and can rotate to suit.