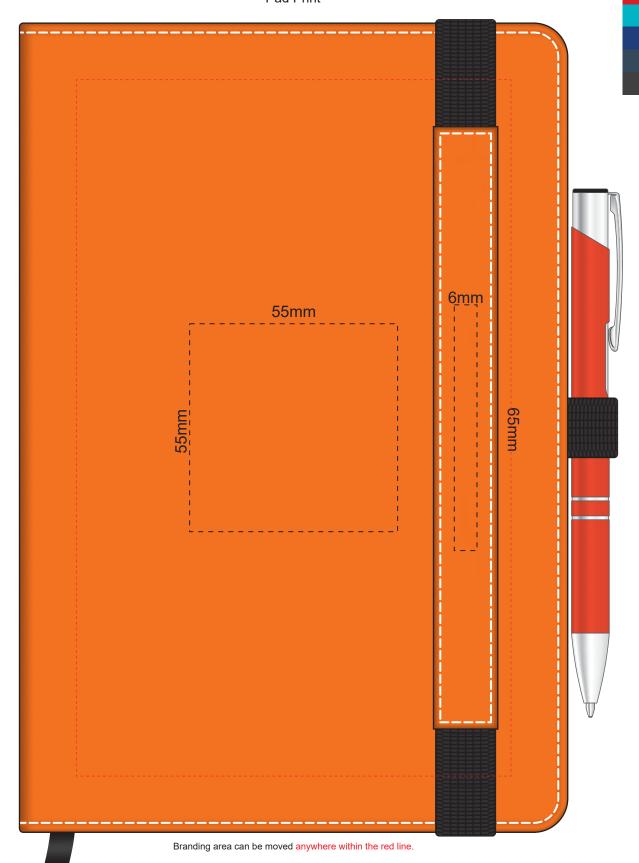

100% of Actual Size Pad Print

100% of Actual Size Pad Print

Branding area can be moved anywhere within the red line.

100% of Actual Size Screen Print (One Colour Only) <u>115mm</u>

100% of Actual Size Thermo Debossing Thermo Debossing XL 110mm 180mm 90mm Print area 110 x 90mm is moveable within the XL deboss area and can rotate to suit.