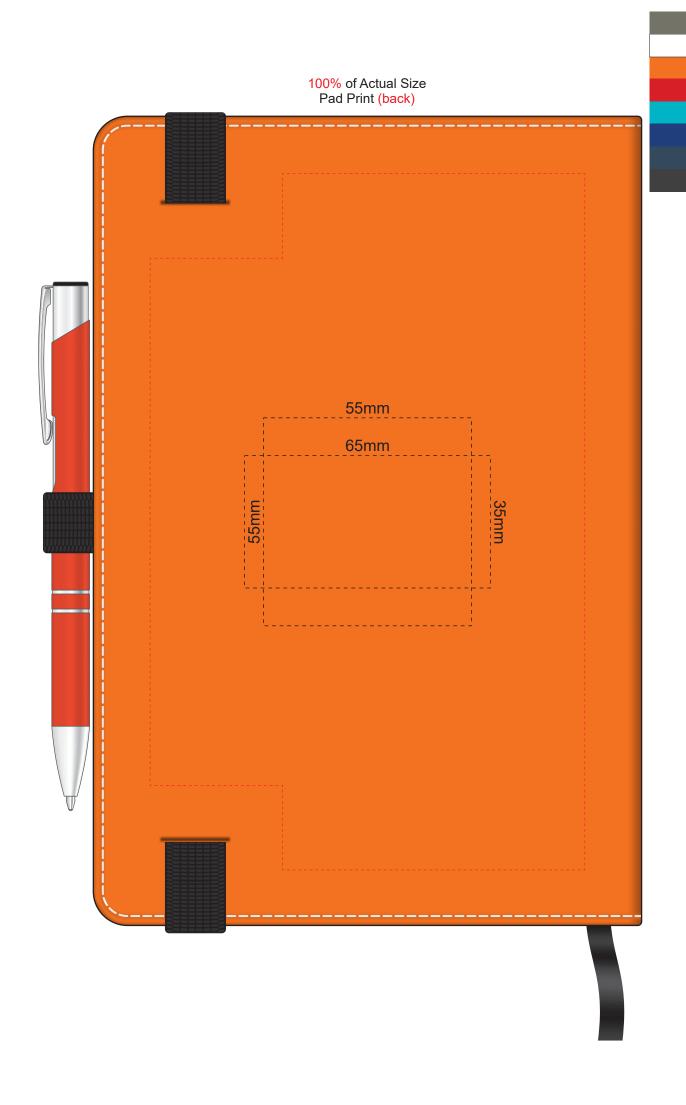

100% of Actual Size Pad Print

100% of Actual Size Pad Print

Branding area can be moved anywhere within the red line.

100% of Actual Size Screen Print (One Colour Only) <u>115mm</u>

100% of Actual Size Thermo Debossing Thermo Debossing XL 110mm 180mm 90mm Print area 110 x 90mm is moveable within the XL deboss area and can rotate to suit.