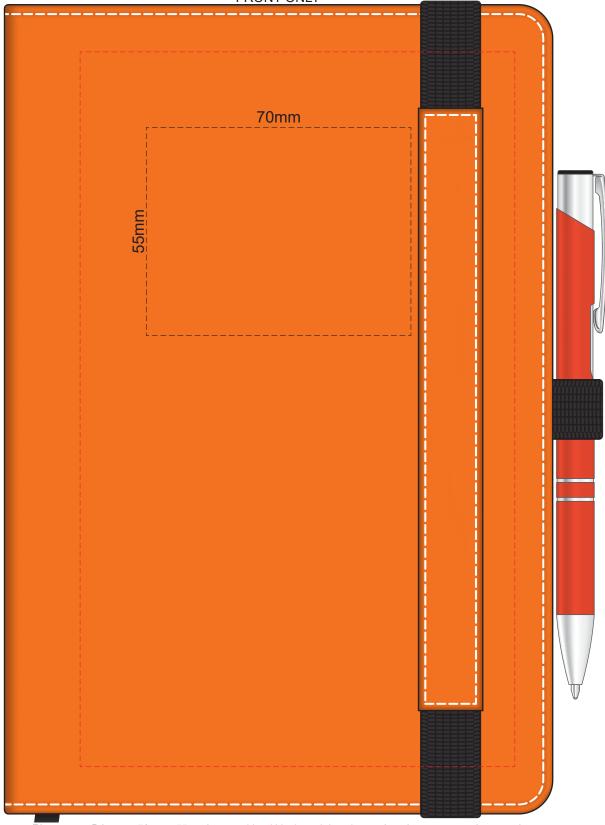

Thermo Deboss Finish

Notebook

100% of Actual Size
Foil Printing Front Cover
FRONT ONLY

Please note: Print area 70mm x 55mm is moveable within the red dotted area, the print area cannot be rotated. The printing will inherit the texture of the substrate which may affect the legibility of small text or appearance of fine detail.