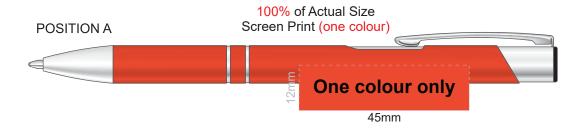

100% of Actual Size Pad Print

100% of Actual Size Pad Print

Branding area can be moved anywhere within the red line.

100% of Actual Size Screen Print (One Colour Only) <u>115mm</u>

100% of Actual Size Thermo Debossing Thermo Debossing XL 110mm 180mm 90mm Print area 110 x 90mm is moveable within the XL deboss area and can rotate to suit.