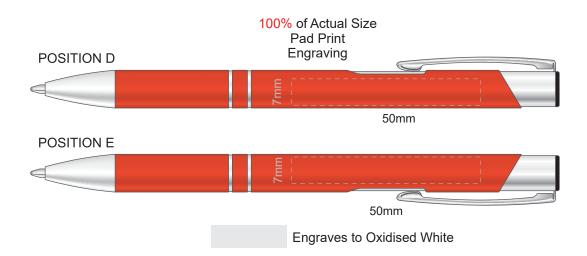

100% of Actual Size Pad Print

100% of Actual Size Pad Print

Branding area can be moved anywhere within the red line.

100% of Actual Size Screen Print (One Colour Only) <u>115mm</u>

100% of Actual Size Thermo Debossing Thermo Debossing XL 110mm 180mm 90mm Print area 110 x 90mm is moveable within the XL deboss area and can rotate to suit.