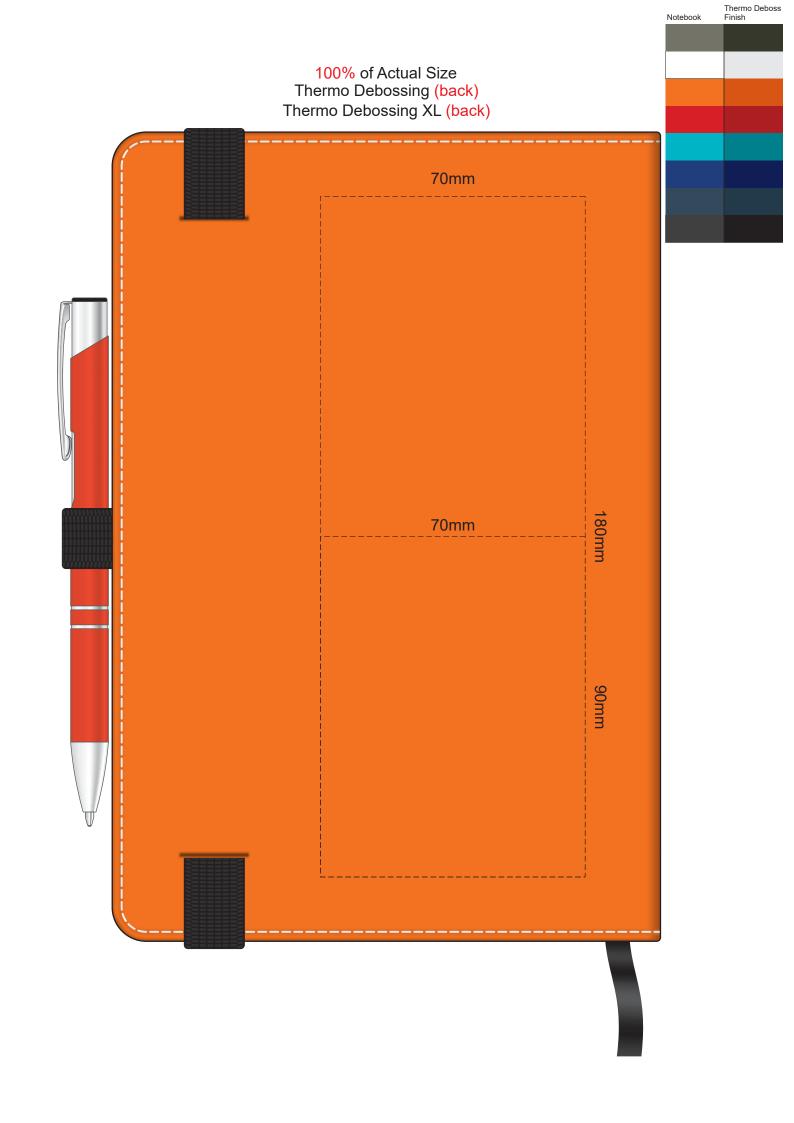

100% of Actual Size Pad Print

100% of Actual Size Pad Print

Branding area can be moved anywhere within the red line.

100% of Actual Size Screen Print (One Colour Only) <u>115mm</u>

100% of Actual Size Thermo Debossing Thermo Debossing XL 110mm 180mm 90mm Print area 110 x 90mm is moveable within the XL deboss area and can rotate to suit.